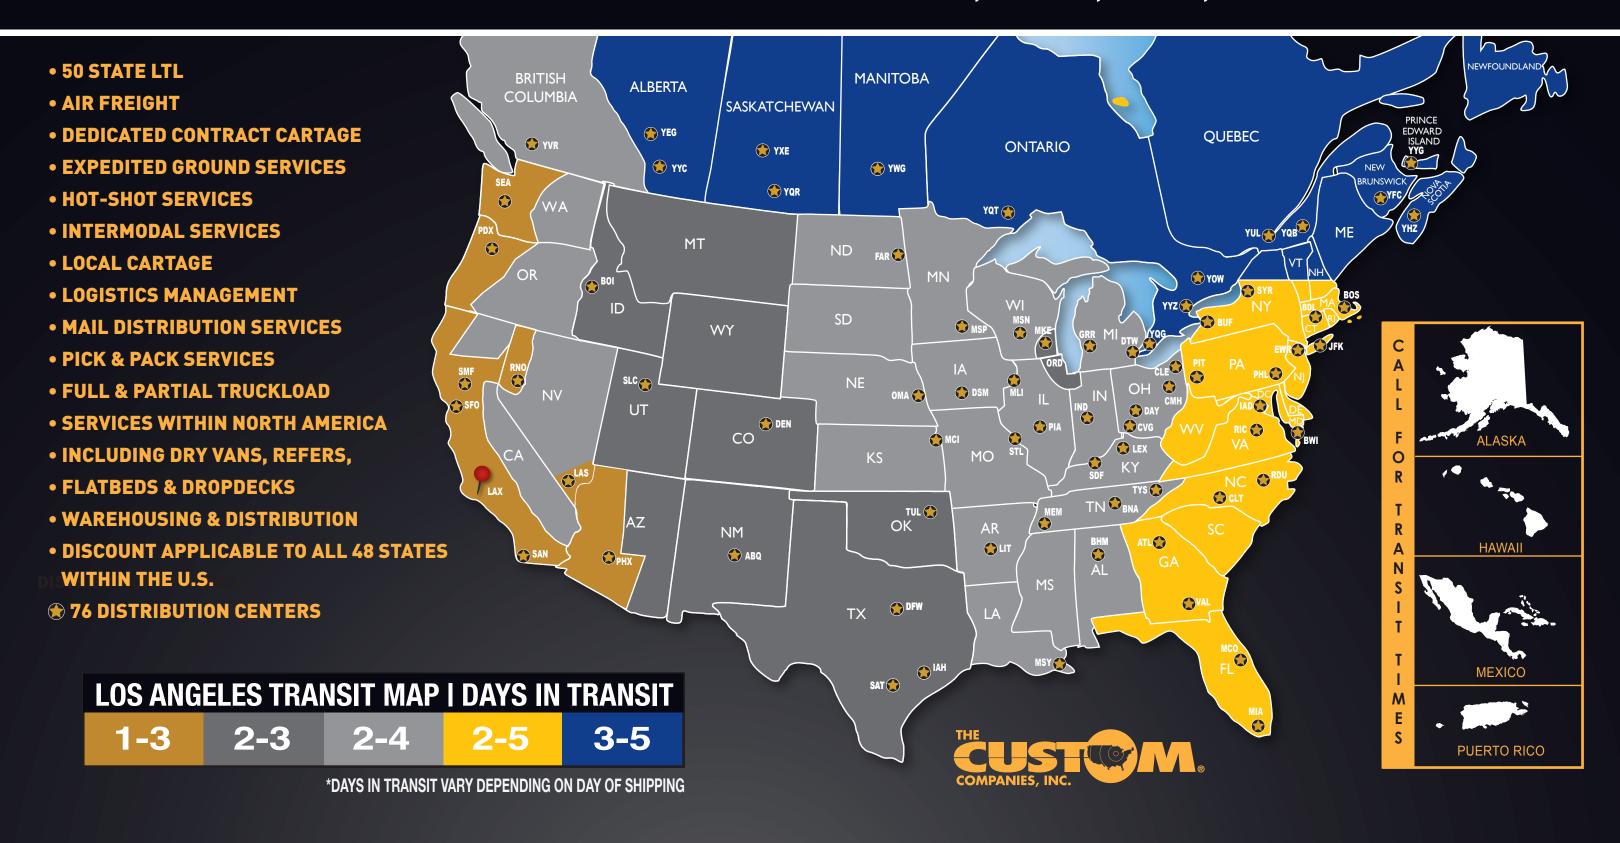

## THE FULL SERVICE TRANSPORTATION COMPANY.

LTL SERVICE PROVIDED TO 100% OF NORTH AMERICA INCLUDING ALASKA, CANADA, HAWAII, MEXICO AND PUERTO RICO.