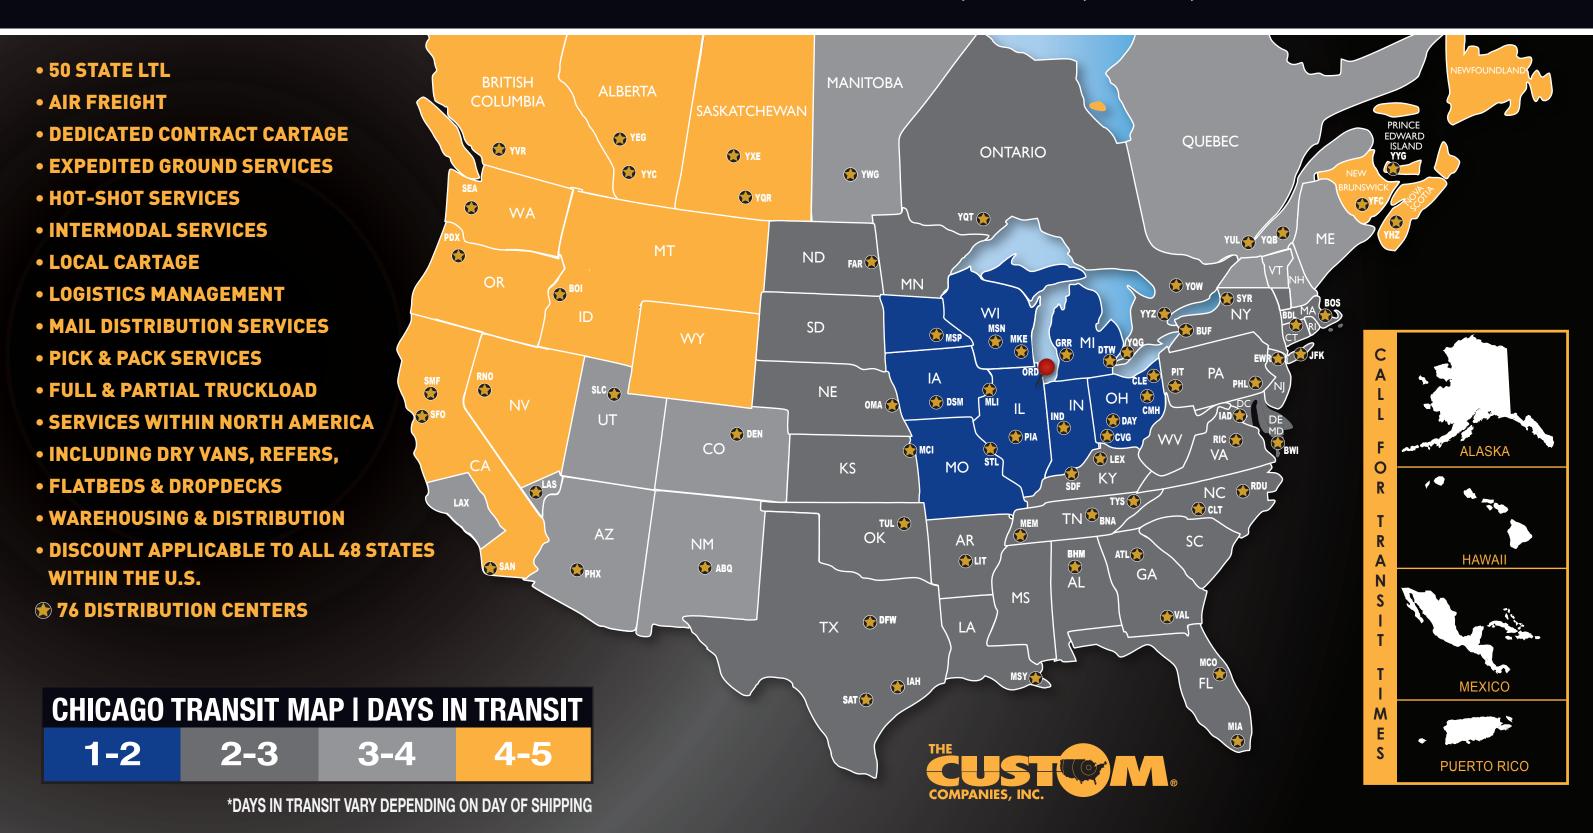

## THE FULL SERVICE TRANSPORTATION COMPANY.

LTL SERVICE PROVIDED TO 100% OF NORTH AMERICA INCLUDING ALASKA, CANADA, HAWAII, MEXICO AND PUERTO RICO.